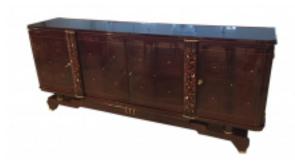

## Jules Leleu Style Buffet French Art Deco, 1920s

## Reference:

MPD-004968

Description

This stunning French Art Deco buffet in the style of Jules Leleu is from the 1920s. Having beautiful mother-of-pearl inlay with gorgeous marquetry. Bronze detail highlighting the wood beautifully. The craftsman ship is incredible, inside of every door has floral marquetry along with mother-of-pearl detail. The inlay is just so beautiful.

Page 1 of 1

Main Image:

DetailsPeriod: ART DECO Category: FURNITURE

Condition: Excellent

- Height: 38

- Width: 91 - Depth: 20.5

Dealer: 1 Of A Kind

1 of a Kind