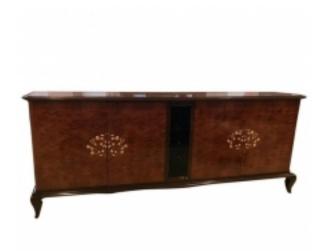

## Reference:

MPD-007003 Description

A stunning French Art Deco palisander marquetry with mother-of-pearl and black opaline glass accented sideboards, buffets or bar. Beautiful detail throughout, in the style of the master Jules Leleu. Very fine craftsmanship and finished interior, circa 1940 from France, Paris.

## **Price:**

\$12,500.00

Main Image:

DetailsPeriod: ART DECO Category: FURNITURE

Condition: Excellent

- Height: 39.5

- Width: 99 - Depth: 21.5

1 Of A Kind Dealer: