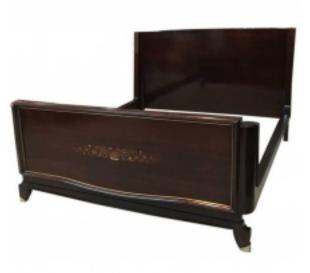

## **Reference:**

MPD-006384

Description

Stunning French Art Deco bed. Having beautiful mother-of-pearl inlay forming a floral motif with brass hardware, which accents the beauty of the wood. European full that can be turned into Queen bed. Matching nightstands and armoire that tie into the motif.

## **Price:**

\$9,450.00

Main Image:

DetailsPeriod: ART DECO Category: FURNITURE

Condition: Excellent

- Height: 40

- Width: 60 - Depth: 80

1 Of A Kind Dealer: