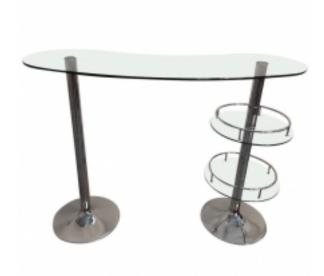

#### Reference:

MPD-005231

Description

Stunning chrome and glass Mid-Century Modern style bar. Having three-tier bottle and glassware rack. Along with a curved glass top, Perfect for entertaining plenty of people.

### **Price:**

\$3,700.00

Main Image:

DetailsPeriod: CONTEMPORARY

Category: FURNITURE

- Height: 42

- Width: 56.5 - Depth: 19

1 Of A Kind Dealer: