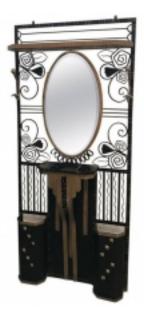

## **Reference:**

MPD-007043

Description

French Art Deco Edgar Brandt style hall tree with two umbrella stands. Having gilt and black ironwork accents. Beautiful marble shelf below a central oval beveled mirror. Two coat hangers and upper shelf for hats. The hall tree has geometric and floral designs throughout.

## **Price:**

\$8,850.00

Main Image:

DetailsPeriod: ART DECO

Category: DECORATIVE OBJECTS

Condition: Excellent

- Height: 79

- Width: 35 - Depth: 10