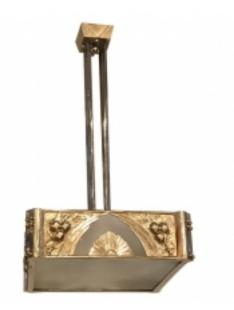

## French Art Deco Square Geometric Chandelier

## MPD-007357

Description

French Art Deco chandelier having frosted glass panels. Held by polished nickel frame with incredible deco details throughout. The chandelier has been rewired for American use. With eight candelabra sockets. Each socket has a max watt of 60 watts for a total of 480 watts. The height can be adjusted upon request.

## **Price:**

\$13,350.00

Main Image:

DetailsPeriod: ART DECO Category: Chandeliers

Condition: Excellent

- Height: 34.5
- Lenght : 18
- Width: 18

Dealer: 1 Of A Kind

2011 85th st North Bergen NJ 07047 OFFICE 201-861-0033 MOBILE 201-747-3667