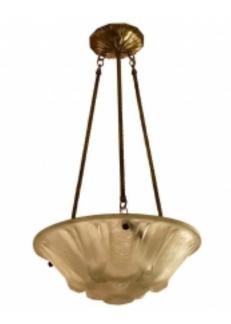

## French Art Deco Pendant Chandelier Signed by Muller Frères Reference:

MPD-007900 Description

French Art Deco geometric chandelier signed by Muller Frères Luneville. Having a glass shade with geometric motif. Held by three brass rods and a matching canopy. Has been rewired for American use. Having three candelabra sockets. Each with a max watt of 60 watts. Re-plating upon request.

## **Price:**

\$5,950.00

Main Image:

DetailsPeriod: ART DECO Category: Chandeliers

Condition: Very Good

- Height: 25 Diameter: 14

Dealer: 1 Of A Kind

2011 85th st North Bergen NJ 07047 OFFICE 201-861-0033 MOBILE 201-747-3667