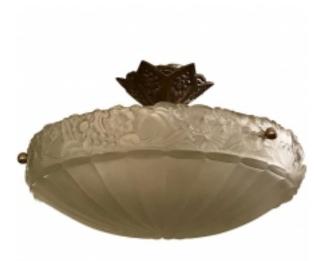

## **Reference:**

MPD-007897

Description

French Art Deco floral semi flush mount chandelier. Clear frosted glass with floral motif. Held by three nickel rods and matching ceiling plate. Has been rewired for American use with three candelabra sockets. Each socket has a max watt of 60 watts. Can be re plated upon request.

## **Price:**

\$4,250.00

Main Image:

DetailsPeriod: ART DECO **Category: Chandeliers** 

Condition: Very Good

- Height: 8 Diameter: 13

Dealer: 1 Of A Kind

2011 85th st North Bergen NJ 07047 OFFICE 201-861-0033 MOBILE 201-747-3667