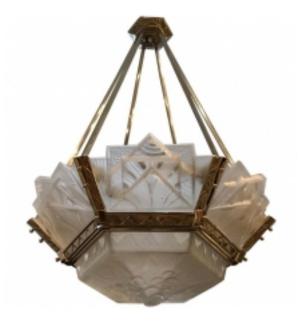

## Grand French Art Deco Chandelier by Muller Freres Luneville Reference:

MPD-007735 Description

French Art Deco geometric chandelier signed by Muller Frères Luneville. Having clear frosted glass with over flowing geometric motif details. Supported by matching layered multi-tiered geometric polished nickel design frame. Has been rewired for American use with nine candelabra sockets. Each socket has a max watt of 60 watts for a total of 540 watts. All the glass is signed.

## **Price:**

\$19,500.00

Main Image:

DetailsPeriod: ART DECO Category: Chandeliers

Condition: Excellent

- Height: 36.5 Diameter: 24

Dealer: 1 Of A Kind

2011 85th st North Bergen NJ 07047 OFFICE 201-861-0033 MOBILE 201-747-3667

More InfoDesigner: Muller Freres Luneville

- Blogs
- Shows
- News
- Shipping