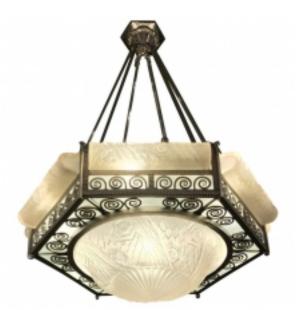

#### Description

Grand French Art Deco chandelier by the French Artist Charles Schneider. With a hexagon shaped nickel bronze frame, embracing six horizontal oblong glass shades with matching central coupe. The glass shades are in clear frosted with polish details having floral and geometric motif throughout. The chandelier has been re plated in polished nickel and re wired for U.S. standards. Having seven candelabra sockets each with a max watt of 60 watts for a total of 420 watts. Matching sconces available please inquire.

### **Price:**

\$25,000.00

Main Image:

DetailsPeriod: ART DECO Category: Chandeliers

Condition: Excellent

- Height: 38 Diameter: 26

Dealer: 1 Of A Kind

2011 85th st North Bergen NJ 07047 OFFICE 201-861-0033 MOBILE 201-747-3667