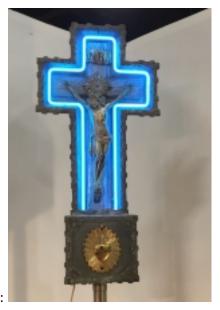

# Circa 1935 Blue NEON CRUCIFIX With Telescopic Base

### Reference:

MPD-007752 Description

We are offering a rare 1930's vintage portable funeral home NEON CRUCIFIX with the original blue neon tube in mint condition. Incised in the back, "Paiedieu Art, Chicago". Also used by travelling ministers and tent show charlatans to cast the proper glow for their followers. I've owned several of these unique pieces over the last 30 years, but this one has a much fancier case.

# **Price:**

\$995.00

Main Image:

DetailsPeriod: ART DECO

Category: Other

Condition: Excellent

- Height: 84" extended

- Lenght : 23"