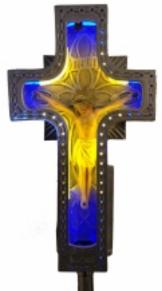

## **Reference:**

MPD-006048

Description

Here is a rare 2 color FUNERAL PARLOR NEON CRUCIFIX, complete with original telescopic stand, in excellent condition. Plug it in to reveal a blue and yellow neon tube encased in a embossed cast metal casing. I've owned these crucifixs before, but never with the fused two-color tube. Stand is adjustible in height from 40" to 83" overall.

## **Price:**

\$895.00

Main Image:

DetailsPeriod: ART DECO Category: LIGHTING

Condition: Excellent

Dealer Ref: 0071

- Height: 19

- Width: 11 - Depth: 5