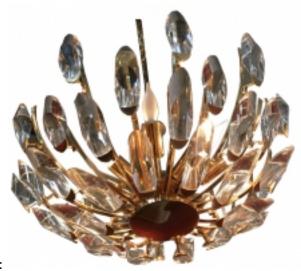

## 1960s Crystal & Brass Hanging Chandelier

## Reference:

MPD-006543 Description

Lovely 1960's vintage brass and crystal chandelier in the Lightolier/Italian style. Thirtysix (36) cut and polished crystal shades adorn this 8 light fixture. Comes with several extra glass pieces that have minor edge flakes but are quite usable in case one gets damaged.