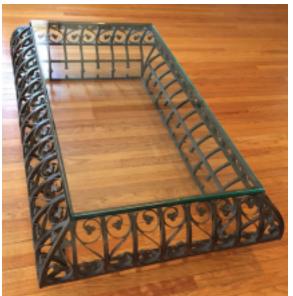

## **Reference:**

MPD-004165 Description

We are offering an original vintage PHYLLIS MORRIS NORMANDY COFFEE TABLE, special ordered by the original owner from Phyllis herself. Includes copy of the original sales documentation. Original price \$3825.00

## **Price:**

\$9,500.00

Main Image:

DetailsPeriod: MID-CENTURY MODERN Category: FURNITURE

Condition: Small internal fracture in one corner of glass

- Height: 16

- Lenght : 62
- Width: 38

Dealer: Mr Modern

### (708)267-1550

- Blogs
- Shows
- <u>News</u>
- Shipping

More InfoDesigner: Phyllis Morris Country of Origin: United States Material/tecniques: Patinated handwrought iron, 3/4" glass top

Mr Modern

• <u>Blogs</u>