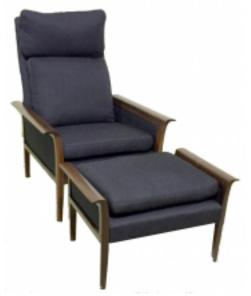

## Vatne Mobler Rosewood Lounge Chair And Ottoman By Hans Olsen

### Reference:

MPD-004126

Description

Totally restored VATNE MOBLER LOUNGE CHAIR and OTTOMAN, designed by HANS OLSEN, circa 1965. Beautiful black fabric contrasting the exotic hand rubbed rosewood frame. Down back cushions.

| Lounge Chair |       | Ottoman |
|--------------|-------|---------|
| Height       | 39"   | 16.5"   |
| Width        | 30.5" | 27"     |
| Depth        | 28"   | 16.25"  |
| Seat Ht.     | 18"   |         |