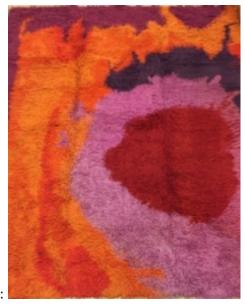

## Mid-Century Danish Modern Eames Era Room Size RYA Carpet Reference:

MPD-006309 Description

Original mid-century wool carpet in the RYA style. Large 93" x 138" room size in excellent original condition. Soft and supple with no stains or low spots. Ready for that great 60's "Mad Men" pad you've been putting together.

## **Price:**

\$1,250.00

Main Image:

DetailsPeriod: MID-CENTURY MODERN

Category: FURNITURE

Condition: Very Good

- Lenght: 138

- Width: 93