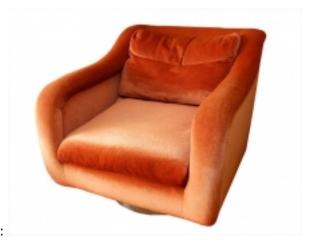

## Reference:

MPD-003618 Description

A pair of super comfortable rolling, swivel lounge chairs on solid stainless steel bases by Leon Rosen for Pace Collection, 1970s. The chairs are currently upholstered in a rose colored mohair which shows very little wear, but I can reupholster in a fabric of your choice. I have a substantial amount of Pace Collection furniture that I will be posting in the coming weeks, so stay tuned Pace fans.

## **Price:**

\$2,300.00

Main Image:

DetailsPeriod: MID-CENTURY MODERN

Category: Club Chairs

Condition: Very Good

- Height: 31

Width: 32Depth: 35