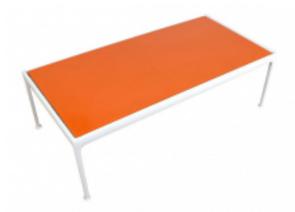

## **Reference:**

MPD-003685 Description

Vintage Richard Schultz for Knoll 1966 Collection coffee table. Designed for outdoor use with cast aluminum body. Uncommon orange top (original). Aluminum base has a newer coat of white paint.

#### **Price:**

\$950.00

Main Image:

DetailsPeriod: MID-CENTURY MODERN

Category: FURNITURE

Dealer Ref: 7030

- Height: 15.5

- Lenght: 47.5

- Width: 23.75

Dealer: Furnish Me Vintage

Furnish Me Vintage 4639 Shallowford Rd. Chattanooga, TN 37411 Phone: 423.521.6170