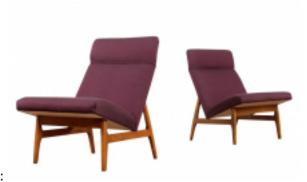

#### Reference:

MPD-004015

Description

Pair of mid century modern lounge chairs with bold, blade shaped backs. Both chairs have been restored with new rich violet upholstery. Wood frames are original. High backs and folded origamilike backs add drama to the armless chairs. They sit at a pitched angle at a relaxed position. Unmarked, but truly remarkable. Take a look at the chairs from all angles — Sure to make a statement in your space.

New upholstery. Some light wear on original wood frames including minor scratches and one surface splinter (see photos). (16.25" seat height)

Page 1 of 2