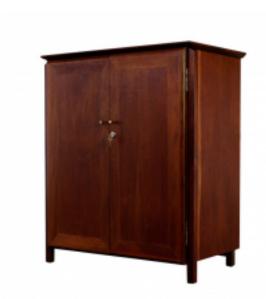

## Reference:

MPD-003852

Description

Mid century modern locking bar cabinet. Keys are included. Top panel lifts open to reveal a cavity for storing glasses and utensils. Lower cabinet locks. Open to reveal a spacious cabinet with a single fixed height shelf. A center panel in the shelf lifts out in order to accommodate bottles on the lower shelf. Cabinet is a modified piece, formally housing a console stereo. Items not included Some scratches on door and on inside shelf (see photos)

## **Price:**

\$550.00

Main Image:

DetailsPeriod: MID-CENTURY MODERN

Category: FURNITURE

Condition: Excellent

Dealer Ref: 8954

- Height: 35

- Lenght: 30 - Depth: 19.25

Dealer: Furnish Me Vintage

Furnish Me Vintage 4639 Shallowford Rd. Chattanooga, TN 37411 Phone: 423.521.6170

- Blogs
- Shows
- News
- Shipping

More InfoMaterial/tecniques: Walnut