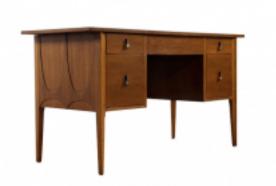

#### Description

Mid century modern Broyhill Brasilia desk. One of the most beloved collections from the American mid century canon. Designed by Oscar Niemeyer for Broyhill. Vintage 1960s. Walnut wood construction with original brass pulls. The desk features Brasilia's signature arches on the left and right sides. Finished back side is embellished with a cane veil over the knee hole. We also have a set of Brasilia commodes (sold separately).