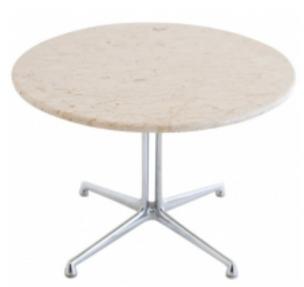

## **Ray and Charles Eames La Fonda Marble Side Table**

## **Reference:**

MPD-004101 Description Designer: Ray and Charles Eames

Manufacturer: Herman Miller Period or model: Mid-Century Modern. Specs: Marble, Aluminum

Condition:

This Ray and Charles Eames La Fonda marble side table is in good vintage condition. The base shows normal wear with age and does have slight oxidation. The marble top appears to have a repair, however, undetectable on the top. We can't tell if this was done in manufacturing or later. If you have any questions, please ask.

Dimensions:

H: 17.75. W: 25. Marble Thickness: 75.