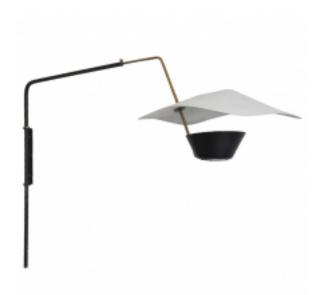

## Sconce Model Cerf Volant By Pierre Guariche

## Reference:

MPD-002518 Description

A very wonderful Mid-Century Modern French design by Pierre Guariche, the Cerf Volant Sconce. In excellent condition.

Main Image:

DetailsPeriod: MID-CENTURY MODERN

Category: LIGHTING

Condition: Good .Wear consistent with age and use

- Height: 31,49 - Depth: 53,14

Dealer: Antiques Mc

138 rue d'antibes 06400 Cannes (France)

Phone: + 33 6 23 05 60 14

More InfoDesigner: Pierre Guariche

Country of Origin: France

Material/tecniques: Metal, Brass

Antiques MC