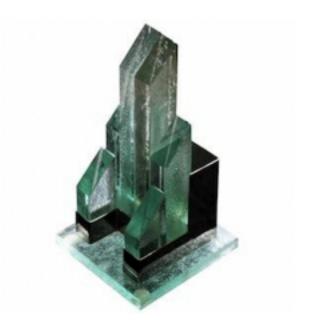

## Reference:

MPD-002752 Description

A wonderfully sculptural crystal and bronze table lamp attributed to Maison Desny. The lamp is tall, almost 14" and will make a statement no matter where it is placed!

Page 1 of 2

Main Image:

DetailsPeriod: MID-CENTURY MODERN

Category: FASHION

Condition: GOOD WITH 3 CHIPS SEE PICTURES.

- Height: 13.38

- Width: 7.08 - Depth: 7.08

Dealer: Antiques Mc

138 rue d'antibes 06400 Cannes (France)

Phone: + 33 6 23 05 60 14

More InfoDesigner: Maison Desny

Country of Origin: France

Material/tecniques: CHROMED METAL, GLASS

ANTIQUES

- Blogs
- Shows
- News
- Shipping