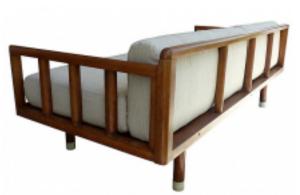

## **Reference:**

MPD-003573

Description

A newly upholstered sofa with a frame of open spindles in the style of Robsjohn-Gibbings. A single seat cushion and two back seat cushions upholstered in soft, ribbed cotton velvet fabric in tones of beige. Seat 18"H, Arm 23.5"H 77" L x 33" W x 27" H

Main Image:

DetailsPeriod: MID-CENTURY MODERN Category: Sofas

- Height: 27

- Lenght : 77
- Depth: 33

Dealer: Iconic Design Gallery

8650 Biscayne Blvd., Suite 6 Miami, FL 33138 Phone: 305 606 7757 Email: <u>iconicdesign@att.net</u>

More InfoCountry of Origin: United States Material/tecniques: walnut/cotton

ICONIC DESIGN

Iconic Design Gallery

<u>Blogs</u>

• <u>Shows</u>

<u>News</u>
Shipping

<u>Shipping</u>