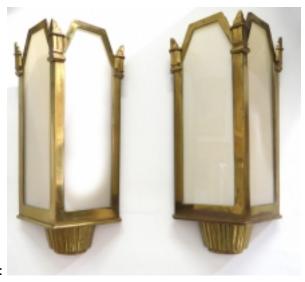

## Pair American Art Deco Bronze Satin Glass Theater Sconces Reference:

MPD-003909 Description

This pair of American Art Deco sconces are from a theatre in Pennsylvania. The sconces are made of cast bronze with milk glass shades and date to the 1930's. They are wired to accommodate two regular base bulbs. Each sconce is 16" high, 7" wide and 5" deep.

## **Price:**

\$2,500.00

Main Image:

DetailsPeriod: ART DECO Category: LIGHTING

Condition: Very good original vintage condition

- Height: 16

- Width: 7 - Depth: 5

Dealer: Iconic Design Gallery