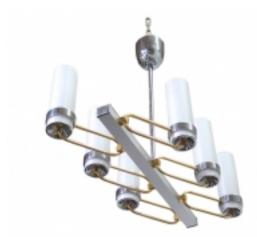

## Italian Mid Century Modern Streamline Chandelier Six Light Reference:

MPD-005542 Description

An extremely elegant Mid Century Modern Italian design chandelier. Totally rewired for US electricity. The six tubular satin glass lights set inside nickeled holders are delicately balanced on bronze chain like rods.

Main Image:

DetailsPeriod: MID-CENTURY MODERN

Category: LIGHTING

Condition: Excellent

- Height: 22

- Width: 21

Dealer: Iconic Design Gallery

8650 Biscayne Blvd., Suite 6 Miami, FL 33138