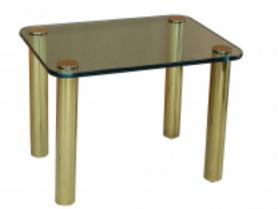

## **Reference:**

MPD-004353

Description

Stylish side table from Pace Collection, no maker's mark. Features brass-plated heavy metal legs with adjustable footing and a tinted 3/4" glass. In almost perfect condition. Two available. Very minor wear from minimal use. 30" L x 22" W x 22.5" H