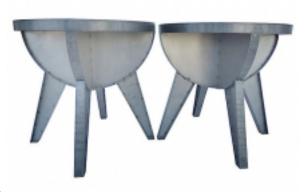

## Reference:

MPD-003875

Description

Pair of Sputnik end tables designed and hand-made by Ohio artist Kevin Shahan using 1/8" thick steel plate with finish. Kevin repurposes steel from old buildings to create his one of a kind pieces. 25" W x 23.75" H

Page 1 of 1

Main Image:

DetailsPeriod: CONTEMPORARY

Category: FURNITURE

- Height: 23.75 Diameter: 25

Dealer:

Iconic Design Gallery

8650 Biscayne Blvd., Suite 6 Miami, FL 33138