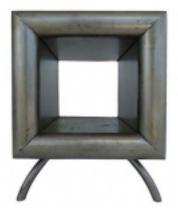

#### Reference:

MPD-003164 Description

An industrial side cube end table by Ohio furniture and lighting designer Kevin Shahan. Made of 1/8" steel plate, this table is signed by the artist and is supported by four splayed feet. 18" L x 15.5" W x 23.25" H

### **Price:**

\$650.00

Main Image:

DetailsPeriod: CONTEMPORARY

Category: FURNITURE

Condition: new

- Height: 23.25

- Lenght : 18

- Width: 15.5

Iconic Design Gallery Dealer:

8650 Biscayne Blvd., Suite 6 Miami, FL 33138

Phone: 305 606 7757 Email: iconicdesign@att.net

More InfoDesigner: Kevin Shahan Country of Origin: United States

Material/tecniques: steel