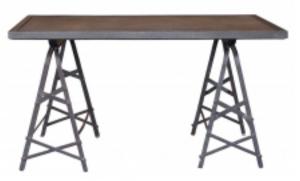

## **Reference:**

MPD-004354

Description

Industrial table with heavy steel plate top featuring a riveted apron over iron sawhorse trestle legs. From the estate of Sharon Simonaire, who had a very successful career first as the stylist for photographer Herb Ritts, and later as an interior designer. 56.5" L x 35.5" W x 30" H