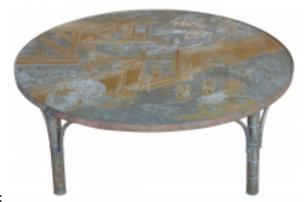

## Philip & Kelvin Laverne Bronze Chan Coffee Table

## Reference:

MPD-005162 Description

Bronze coffee table by Philip and Kelvin Laverne from the Chan Series. Table features bronze faux-bamboo legs. Signed on top. Patinated and gilt bronze with some age wear.  $47.5"\text{W} \times 47.5"\text{D} \times 17.0"\text{H}$ 