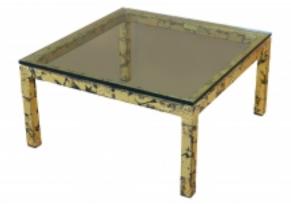

## **Reference:**

MPD-004951

Description

Textured gilt steel coffee table by Silas Seandel (b. 1937). A wonderful example of his work, this coffee table made in his New York studios in the 1970s has a rich gilt textured steel finish with a glass top. Unmarked but guaranteed to be by Silas Seandel.  $36.0^{\circ}W \times 36.0^{\circ}D \times 18.5^{\circ}H$ , Clear untinted glass.