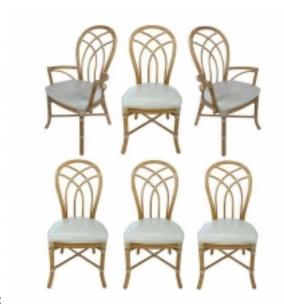

## Reference:

MPD-006299 Description

A set of six original McGuire rattan dining chairs with leather seats and accent ties. The set includes 2 armchairs and 4 side chairs. Each chair is marked with an inset Mother-of-Pearl "M" on the back. One chair retains the original label beneath the seat. Leather seats show age wear lines and the arms show finish wear. Side chair, 17"W; Arm,24.5"H; Seat, 18.5"H. Dimensions 22.0"W × 21.25"D × 38.5"H

Page 1 of 2

Main Image:

DetailsPeriod: MID-CENTURY MODERN

Category: FURNITURE

Condition: very good vintage w/ some lines to leather but no damage

Dealer: Iconic Design Gallery

8650 Biscayne Blvd., Suite 6 Miami, FL 33138