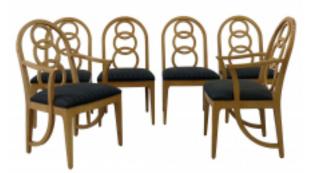

## Description

Set of six J. Spectre for Century Furniture mahogany chairs. Prima vera mahogany wood and black striped upholstery. Side chairs, 20.5"L x 24"W x 38"H. Seats, 19"H; arms, 26"H. Jay Spectre was named one of the top eight Designers of America by the Smithsonian Institution as part of their "Giants of Design 1979" exhibition. The Jay Spectre "Perimeter" Collection was a 60-piece collection of furniture designed for the Century Furniture Company.24.0"W × 22.0"D × 38.0"H