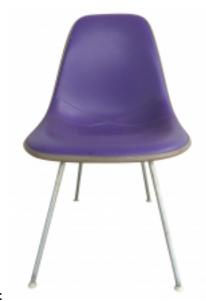

## Reference:

MPD-004923 Description

An original vintage mid-century modern iconic Eames shell chair with a rare purple Naugahyde seat on an "H" frame. Designed by Charles Eames for Herman Miller. Seat 18"H. Manufacturer's mark imprinted on the underside. 18.75"W  $\times~24.0$ "D  $\times~30.5$ "H