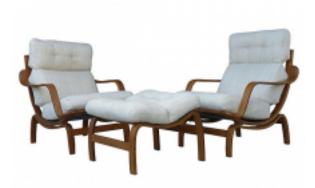

## **Danish Modern-style House of Denmark Chairs & Ottoman** Reference:

MPD-004151

Description

Pair of vintage bent plywood club chairs with one matching ottoman. Retains House of Denmark sticker on underside, dating April 16, 1980. Seats, 17.5"H; arms, 20.5"H. Ottoman, 23.5"L x 22.5"W x 17.5"H. Some wear. 27.5" L x 32" W x 33" H