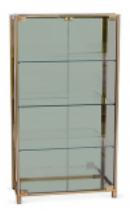

## **Reference:**

MPD-003511

Description

A very elegant cabinet featuring brass-plated metal and smoked glass on the exterior, the three interior shelves and front doors are clear glass. All shelves are cut from thick 5/16" glass and feature beveled edges. Top and bottom glass of cabinet are also loose inlaid shelves which allows one to run wires for small lamps or lighting. 33.5" L x 15.75" W x 60.5" H

Main Image:

DetailsPeriod: MID-CENTURY MODERN

Category: FURNITURE

- Height: 60.5

- Width: 33.5 - Depth: 15.75

Dealer: Iconic Design Gallery

8650 Biscayne Blvd., Suite 6 Miami, FL 33138

Phone: 305 606 7757 Email: iconicdesign@att.net

More InfoMaterial/tecniques: brass/smoked glass

ICONIC DESIGN

Iconic Design Gallery

- Blogs
- Shows
- News
- Shipping