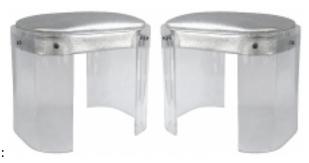

## Reference:

MPD-004135 Description

A pair of vintage benches featuring curved lucite bases with beveled edges and original metallicsilver vinyl upholstery. Unmarked but in the style of Vladimir Kagan. 20" L x 13.5" W x 17" H

Page 1 of 1

Main Image:

DetailsPeriod: MID-CENTURY MODERN

Category: FURNITURE

- Width: 20 - Depth: 13.5

Dealer: Iconic Design Gallery

8650 Biscayne Blvd., Suite 6 Miami, FL 33138

Phone: 305 606 7757

Email: iconicdesign@att.net

More InfoMaterial/tecniques: lucite/vinyl