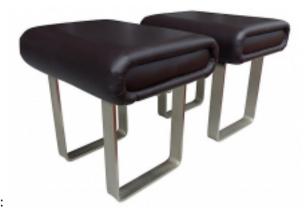

# **Reference:**

MPD-003375 Description

Pair of chocolate leather benches with thick bent steel legs. Unmarked. Heavy, sturdy and super comfortable. 20.5" L x 17" W x 19" H

Page 1 of 2

### **Price:**

\$750.00

Main Image:

DetailsPeriod: CONTEMPORARY

Category: FURNITURE

Condition: excellent

- Height: 19

- Lenght : 20.5 - Depth: 17

Dealer: Iconic Design Gallery

8650 Biscayne Blvd., Suite 6 Miami, FL 33138

Phone: 305 606 7757 Email: iconicdesign@att.net

More InfoMaterial/tecniques: leather/steel