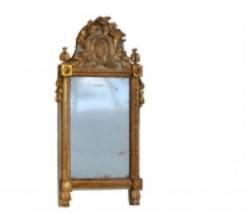

## Antique European Carved Gilt-wood Mirror

## **Reference:**

MPD-005254

Description

I Large antique European carved gilt-wood mirror dating to the first quarter of the 19th century. Originally purchased in the 1960s Old Versaille on the Upper East Side of NYC. Has a sturdy hanging wire and brass brackets to mount within its custom shipping crate. Backed with antique newsprint. Some wear, mirror turned due to age. 30.75" L x 2.5" W x 60" H