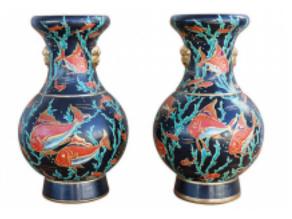

## Description

A fine pair of Longwy vases in the Nepture pattern, circa 1954, by Maurice Paul Chevalier the prominent French ceramicist. Vibrant colors and decoration on a very rare pair of vases from the early 1950s. In perfect condition with no cracks, chips or repairs. From an important American collector. Base, 6.5"Dia. 10" W x 18" H