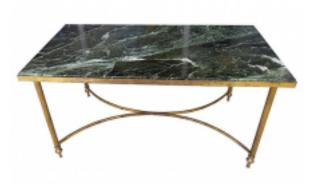

## Reference:

MPD-003735 Description

A fine-quality Maison Jansen-style marble top coffee table with brass base. Marble is dark green with white veining. Ribbed feet with nicely beaded details are joined by curved stretchers. Nice patina to brass that could be polished at the buyer's discretion. 34.5" L x 18" W x 16.5" H