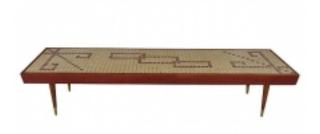

## Reference:

MPD-003286

Description

Long mid-century modern table c. 1960 with inset tile top with modern geometric design. Walnut tapering legs with matte finish and brass feet that can be screwed into table base to be either straight or splayed. 72.5" L x 18" W x 16" H

Main Image:

DetailsPeriod: MID-CENTURY MODERN

Category: Coffee Tables

- Height: 16

- Lenght: 72.5

- Width: 18

Dealer: Iconic Design Gallery

8650 Biscayne Blvd., Suite 6 Miami, FL 33138

Phone: 305 606 7757

Email: iconicdesign@att.net

More InfoMaterial/tecniques: walnut/ceramic tiles/brass

ICONIC DESIGN

Iconic Design Gallery

- Blogs
- Shows
- News
- Shipping