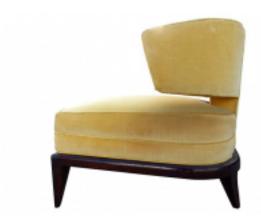

## Reference:

MPD-002664

Description

A beautiful club with great lines, in pristine condition and of fine quality. In the style of Robsjohn Gibbings and Billy Haines. No markings or manufacturer's label. Has a deep and wide seat with splayed tapering legs. The back supports the lumbar and offers a comfortable height to rest your arms. The fabric is in "like new" condition and wooden finish is clean with only slight wear commensurate with age. Seat, 16"H.

33" L x 29" W x 27" H

Main Image:

DetailsPeriod: MID-CENTURY MODERN

Category: Club Chairs

Condition: fabric like new, wood slight wear

- Height: 27

- Width: 29 - Depth: 33

Dealer: