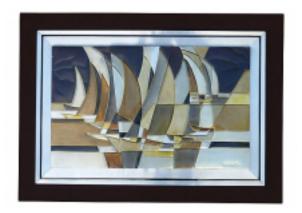

## Reference:

MPD-004193

Description

Original wall sculpture depicting sailboats. Metal panel is floating on a dark eggplant linen backing. Illegibly signed lower right. Ready to hang, hardware included. Some surface scratching. 42" L x 2" W x 30" H

Main Image:

DetailsPeriod: MID-CENTURY MODERN

Category: ART

- Height: 30

- Lenght: 42 - Depth: 2

Dealer: Iconic Design Gallery

8650 Biscayne Blvd., Suite 6 Miami, FL 33138

Phone: 305 606 7757