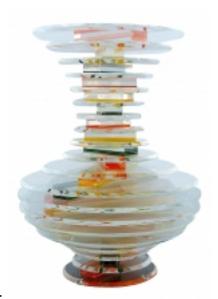

## Lucite Sculpture after the Glass Designs of Sidney Hutter Reference:

MPD-006872 Description

A tiered lucite vessel shaped sculpture after the designs of renowned glass maker Sydney Hutter. Brightly colored lucite pieces are interspersed between clear lucite discs to create an optical effect

Main Image:

DetailsPeriod: CONTEMPORARY

Category: ART

- Height: 15 1/4

- Width: 10 1/4 Diameter: 10 1/4

Dealer: Iconic Design Gallery

8650 Biscayne Blvd., Suite 6 Miami, FL 33138

Phone: 305 606 7757