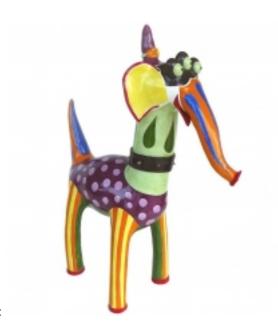

## Large and Whimsical Fantasy Ceramic Figure of an Elephant Reference:

MPD-006450 Description

A colorful and whimsical fantasy figure of an elephant, circa 1980 in two parts (the head is removable). Probably Italian design.

## Large and Whimsical Fantasy Ceramic Figure of an Elephant Published on Modernism (https://modernism.com)

Iconic Design Gallery