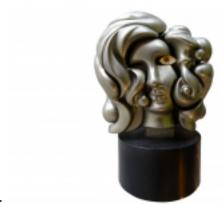

## Portrait De Michel Puzzle Sculpture By Miguel Ortiz Berrocal Reference:

MPD-004669 Description

Intricate abstract puzzle sculpture in nickel titled "Portrait de Michel" by renowned Spanish sculptor Miguel Ortiz Berrocal (1933-2006). The enameled eye is a hidden ring in Dore gold. Signed on one side and numbered 02509 on the stem that inserts into the removable base. Base, 2.12"Dia. Minimal finish wear. 2.12" L x 2.75" W x 4" H