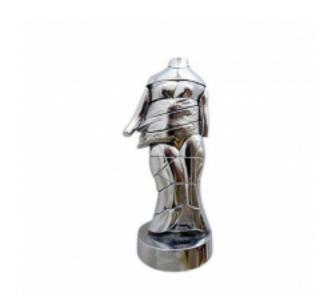

## -la Mini Cariatide- Puzzle Sculpture By Miguel Berrocal 1971 Reference:

MPD-004250 Description

Puzzle sculpture by Miguel Berrocal (Spain, 1933-2006) titled "La Mini Cariatide", signed and numbered, and dated 1971. This dis-mountable sculpture consists of 24 components one of which is a heart shaped ring. 2.36" L x 2.75" W x 6" H

## **Price:**

\$1,495.00

Main Image:

DetailsPeriod: MID-CENTURY MODERN

Category: ART

Condition: excellent

- Height: 6

- Width: 2.75 - Depth: 2.36